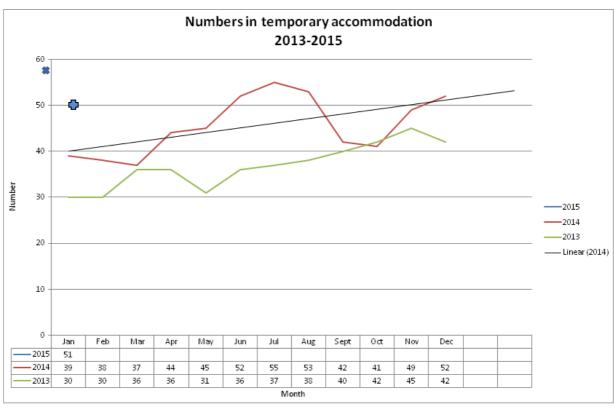

# Snapshot of numbers in temporary accommodation as at

## 30<sup>th</sup> January 2015

### Type of temporary accommodation

| Bed &<br>Breakfast | Shared | Studio | 1 bedroom | 2 bedroom | 3 bedroom | Total |
|--------------------|--------|--------|-----------|-----------|-----------|-------|
| 9                  | 7      | 5      | 8         | 19        | 3         | 51    |