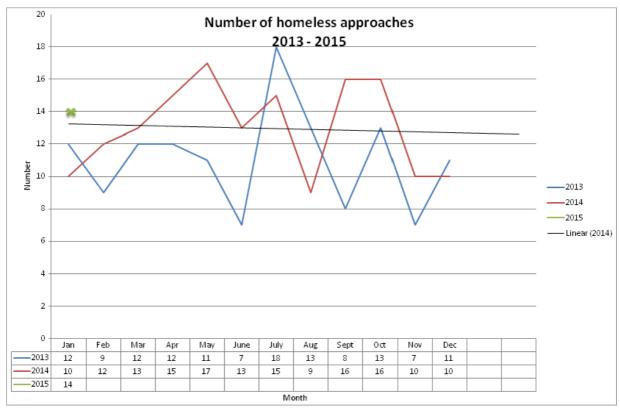

cial reason | Total |
|---------------|--------------------|---------------------------|---------------------------------|----------------------|-------|
| 11            | 0                  | 37                        | 3                               | 0                    | 51    |

### **Length of time in temporary accommodation**

| 0 - 6 weeks | 6wk – 3 months | 3 – 6 months | 6 months + | Families in B & B<br>longer than 6 |
|-------------|----------------|--------------|------------|------------------------------------|
|             |                |              |            | weeks                              |
| 6           | 15             | 15           | 14         | 1*                                 |

\* Pending Section 213 referral to another Authority (Now accepted)